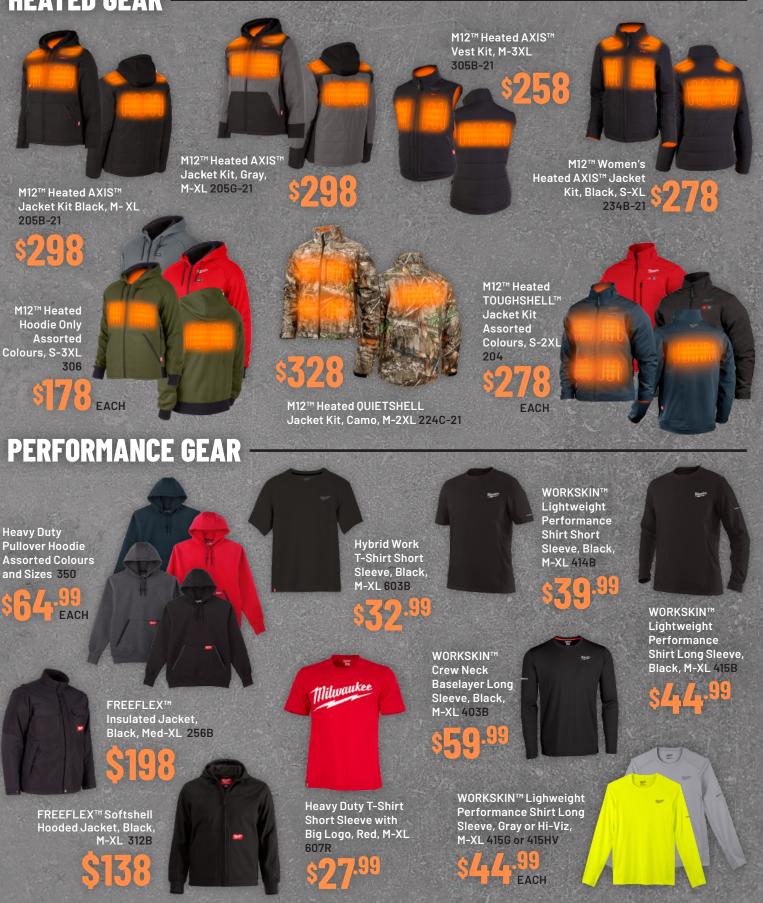

# NTER APPAREL







#### **HEATED GEAR**



## **CRUSH THE COLD**



### ilwaukee

Cut Level 1 Winter Insulated Gloves, Red, M-2XL





\$9.99 KLEIN **Neck and Face** Warming Band, Black 60455





**Fitters Gloves, Split** Cowhide Palm, Thinsulate™ Inner Lining, Black or Green, XL-2XL SAP248R







Acrylic Pile Lined Cow Split Winter Gloves, Assorted **Colours & Sizes available** 713594ASRT





Milwaukee

**High Dexterity Cut 4 Resistant Polyurethane** Dipped Work Gloves, S-XL





Hard Hat Liner/Windguard, Knitted, Black V4010670-0/S

> Hard Hat Liner/Windguard, Knitted, Red V4010420-0/S











Hard Hat Liner, Fleece-Lined, Navy V4040180-0/S



WORKSKIN Mid-Weight Cold Weather Balaclava 421B S.**54.**99



248 Preston Street

(613) 230-7166 Ottawa, ON K1R 7R4 PrestonHardware.com

#### **Visit The Store**

Monday to Friday