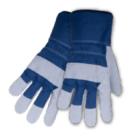

### ilwaukee

Cut Level 1 Winter Insulated Gloves, Red, M-2XL

\$9.99 KLEIN **Neck and Face** Warming Band, Black 60455

**Fitters Gloves, Split** Cowhide Palm, Thinsulate™ Inner Lining, Black or Green, XL-2XL SAP248R