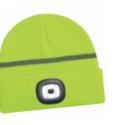

**Reflective Acrylic** Cuff Toque with LED Light, Lime 9X190M

<u>**4**9</u>

Milwaukee

Fleece Lined Beanie, **Black or Grey** 502B or 502G