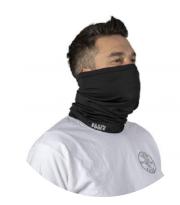

### ilwaukee

Cut Level 1 Winter Insulated Gloves, Red, M-2XL

\$9.99 KLEIN **Neck and Face** Warming Band, Black 60455

**Fitters Gloves, Split** Cowhide Palm, Thinsulate™ Inner Lining, Black or Green, XL-2XL SAP248R