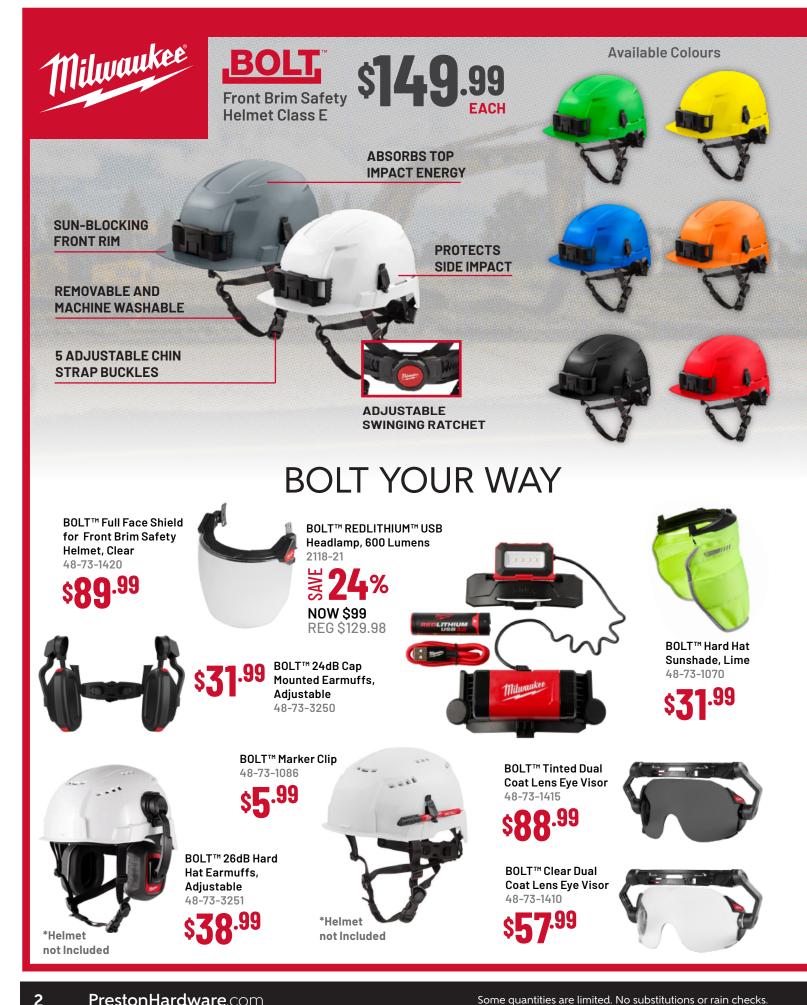

# NTER APPAREL







#### **HEATED GEAR**



## **CRUSH THE COLD**



### ilwaukee

Cut Level 1 Winter Insulated Gloves, Red, M-2XL





\$9.99 KLEIN **Neck and Face** Warming Band, Black 60455





**Fitters Gloves, Split** Cowhide Palm, Thinsulate™ Inner Lining, Black or Green, XL-2XL SAP248R







Acrylic Pile Lined Cow Split Winter Gloves, Assorted **Colours & Sizes available** 713594ASRT





Milwaukee

**High Dexterity Cut 4 Resistant Polyurethane** Dipped Work Gloves, S-XL





Hard Hat Liner/Windguard, Knitted, Black V4010670-0/S

> Hard Hat Liner/Windguard, Knitted, Red V4010420-0/S











Hard Hat Liner, Fleece-Lined, Navy V4040180-0/S



WORKSKIN Mid-Weight Cold Weather Balaclava 421B S.**54.**99



248 Preston Street

(613) 230-7166 Ottawa, ON K1R 7R4 PrestonHardware.com

#### **Visit The St