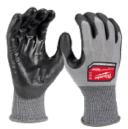

Acrylic Pile Lined Cow Split Winter Gloves, Assorted **Colours & Sizes available** 713594ASRT

Milwaukee

**High Dexterity Cut 4 Resistant Polyurethane** Dipped Work Gloves, S-XL

Hard Hat Liner/Windguard, Knitted, Black V4010670-0/S