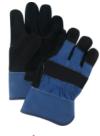

Acrylic Pile Lined Cow Split Winter Gloves, Assorted **Colours & Sizes available** 713594ASRT

Milwaukee

**High Dexterity Cut 4 Resistant Polyurethane** Dipped Work Gloves, S-XL

Hard Hat Liner/Windguard, Knitted, Black V4010670-0/S